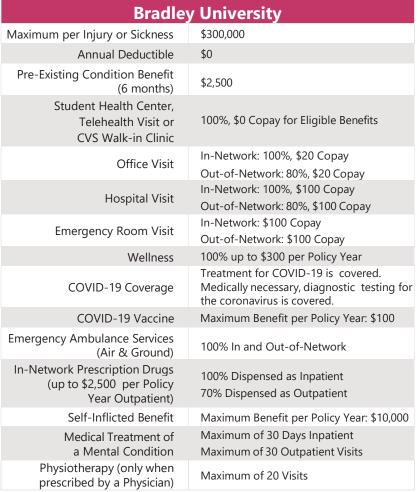

ergency Services

(SES) An Assist America Partner

1-877-488-9833

In the event of an emergency, SES offers a wide variety of services at no additional charge to the student.

- Medical Evacuation or Transport
- Compassionate Family Visit
- Repatriation of Mortal Remains



#### Teladoc

Medical Help Line

1-800-835-2362

Speak with a licensed doctor by web, phone, or mobile app in minutes.

- 24/7 anytime, anywhere
- Treats general medical conditions
- Can prescribe medicine over the phone



#### **TELUS Health**

(Formerly known as LifeWorks) Counseling Services

1-866-743-7732

Student Support Advisors can help you anytime, anywhere with:

- Adapting to new cultures
- Being successful at school
- Relationships with friends and family
- Stress, anxiety, sadness, loneliness, and more







## **Plan & Contact Information**

www.lewermark.com/bradley lewermarksupport@lewer.com | 1-800-821-7710



#### Find a Doctor in Aetna Network

www.lewermark.com/find-a-doctor-or-pharmacy-aetna/



### **Claims & Insurance ID Card**

www.lewermark.com/student-login/